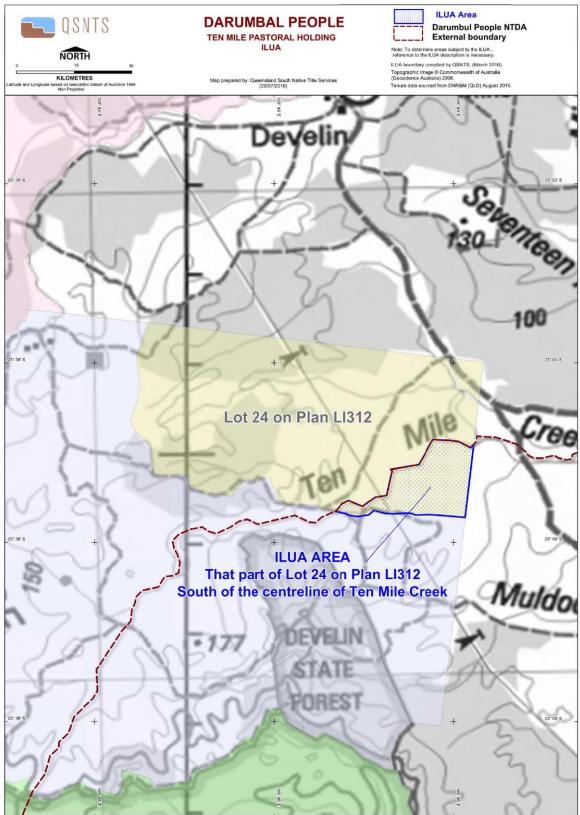

## A. External boundary description

The area subject to this agreement covers all land and waters subject to:

- Lot 12 on PN138 (Oombah); and
- That part of Lot 24 on LI312 south of the centerline of Ten Mile Creek (Ten Mile)

that falls wholly within Native Title Determination Application QUD6131/1998 Darumbal People (QC2012/008) as accepted for registration on 23 November 2012.

ILUA Register Extract Attachment QI2016/031 Schedule 1 of the Agreement Page 3 of 3

ILUA Register Extract Attachment QI2016/031 Schedule 1 of the Agreement Page 4 of 3

Map Ref: Darumbal - Ten Mile Pastoral ILUA.pdf

ILUA Register Extract Attachment QI2016/031 Schedule 1 of the Agreement Page 5 of 3